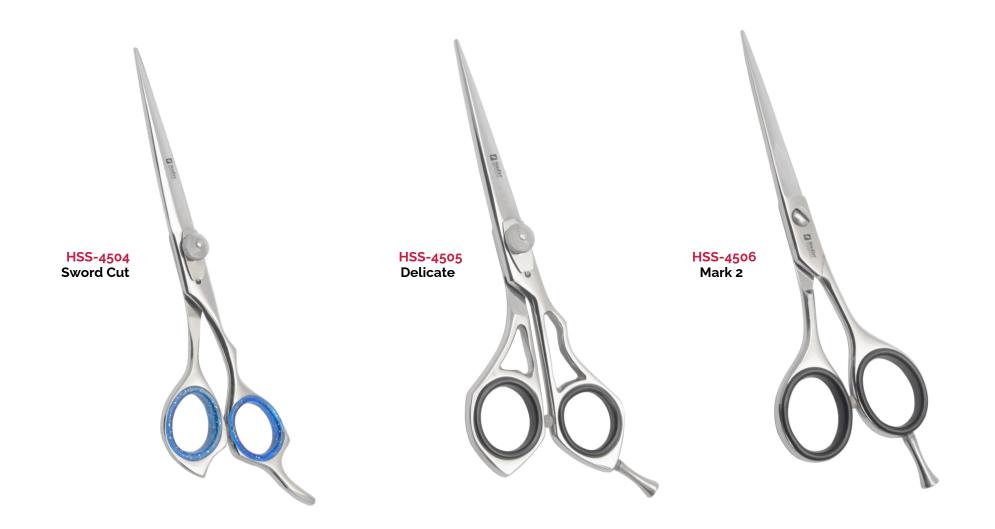

## HAIR STYLING SHEARS

HSS-4507 Silver Rod

HSS-4516 Gift Box

HSS-4518 Hair Extention Kit

<mark>TS-5004</mark> Gallant