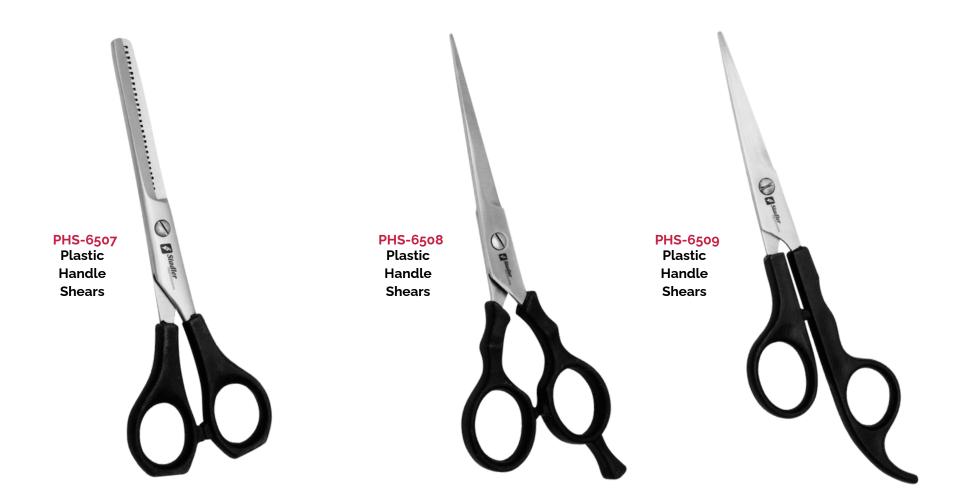

### HANDLE SHEARS PLASTIC

- New Adalat Garh, Ugoki Road,
  PO Box 458, Sialkot, 51310 Pakistan
- www.stadlerprofessional.com
- info@stadlerprofessional.com
- <u>()</u> +92 310 0007700