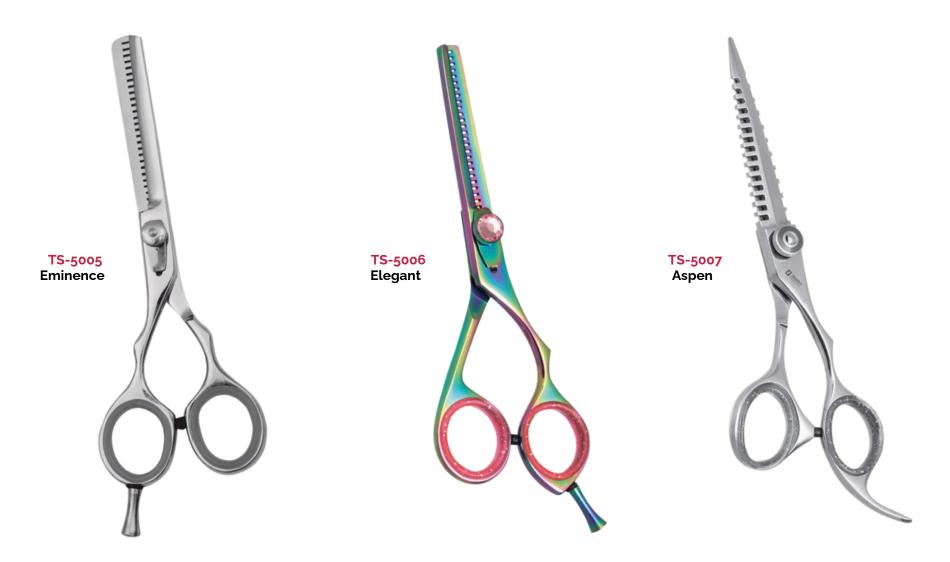

### **Table of Contents**

| Hair Styling Shears   | 9 - 17    |
|-----------------------|-----------|
| Thinning Shears       | 19 - 21   |
| Pet Grooming Shears   | 23 - 28   |
| Razors & Shapers      | 30 - 37   |
| Plastic Handle Shears | 39 - 41 📟 |