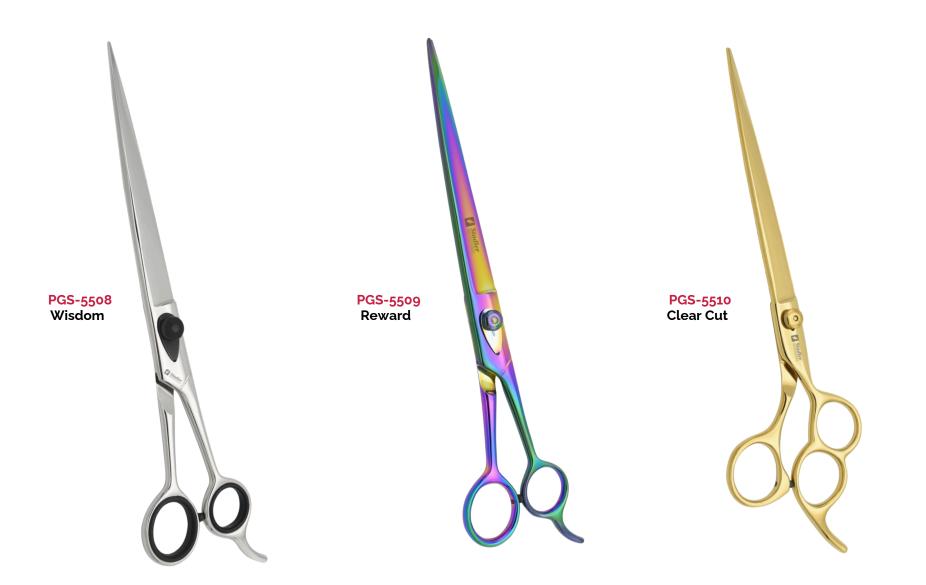

. STADLER PROFESSIONAL, with its commitment to excellence, revitalizes the beauty industry through impeccable craftsmanship and innovative technology. By setting new standards and empowering beauty professional, STADLER PROFESSIONAL breathes new life into the industry.

### **Table of Contents**

| Hair Styling Shears   | 9 - 17    |
|-----------------------|-----------|
| Thinning Shears       | 19 - 21   |
| Pet Grooming Shears   | 23 - 28   |
| Razors & Shapers      | 30 - 37   |
| Plastic Handle Shears | 39 - 41 📟 |

Care tools designed for perfection, from skilled hands.

HT

## HAIR STYLING SHEARS













HSS-4507 Silver Rod















HSS-4516 Gift Box









HSS-4518 Hair Extention Kit













<mark>TS-5004</mark> Gallant





# PET GROOMING SHEARS























PGS-5511 Pet Stripping Knife







### RAZORS & SHAPERS







<mark>RS-6003</mark> Safety Razor





Stadlet.







<mark>RS-6006</mark> Safety Razor

BSA









SIG







RS-6011 Removeable Blade Razor (

١

RS-6012 Removeable Blade Razor RS-6013 Removeable Blade Razor

-0-

S Stat













### HANDLE SHEARS PLASTIC

















- New Adalat Garh, Ugoki Road,
  PO Box 458, Sialkot, 51310 Pakistan
- www.stadlerprofessional.com
- info@stadlerprofessional.com
- <u>()</u> +92 310 0007700