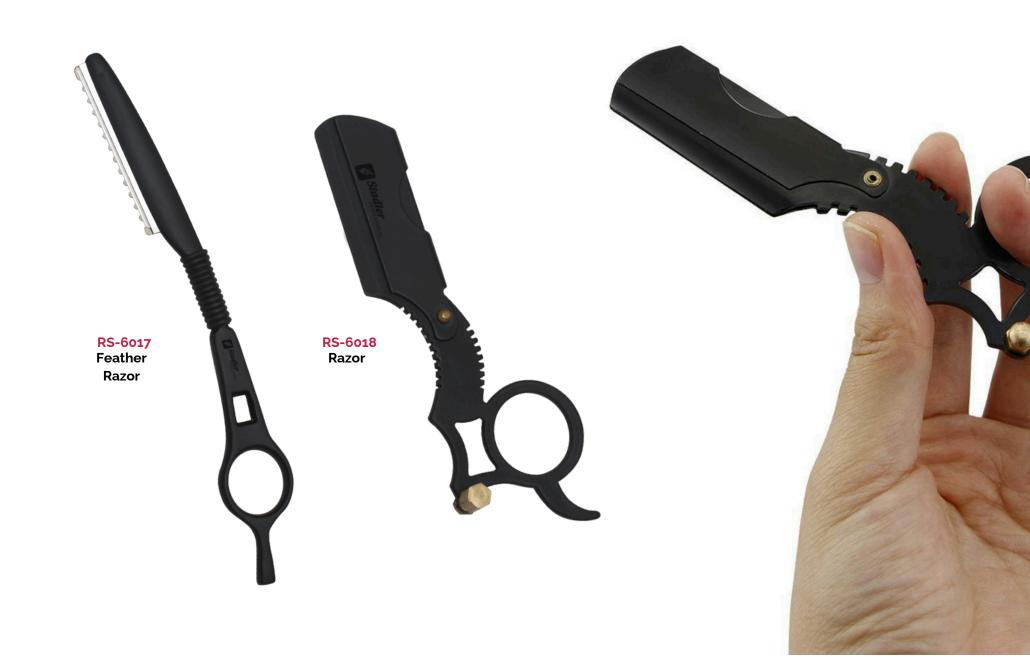

### RAZORS & SHAPERS

<mark>RS-6003</mark> Safety Razor

Stadlet.

<mark>RS-6006</mark> Safety Razor

BSA

SIG

RS-6011 Removeable Blade Razor (

١

RS-6012 Removeable Blade Razor RS-6013 Removeable Blade Razor

-0-

S Stat