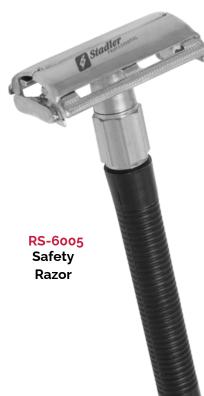

### RAZORS & SHAPERS

<mark>RS-6003</mark> Safety Razor

Stadlet.

<mark>RS-6006</mark> Safety Razor

BSA

SIG

RS-6011 Removeable Blade Razor (

١