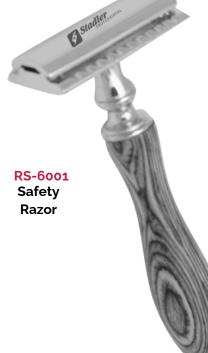

### RAZORS & SHAPERS

<mark>RS-6003</mark> Safety Razor

Stadlet.

<mark>RS-6006</mark> Safety Razor

BSA

SIG

RS-6011 Removeable Blade Razor (

١