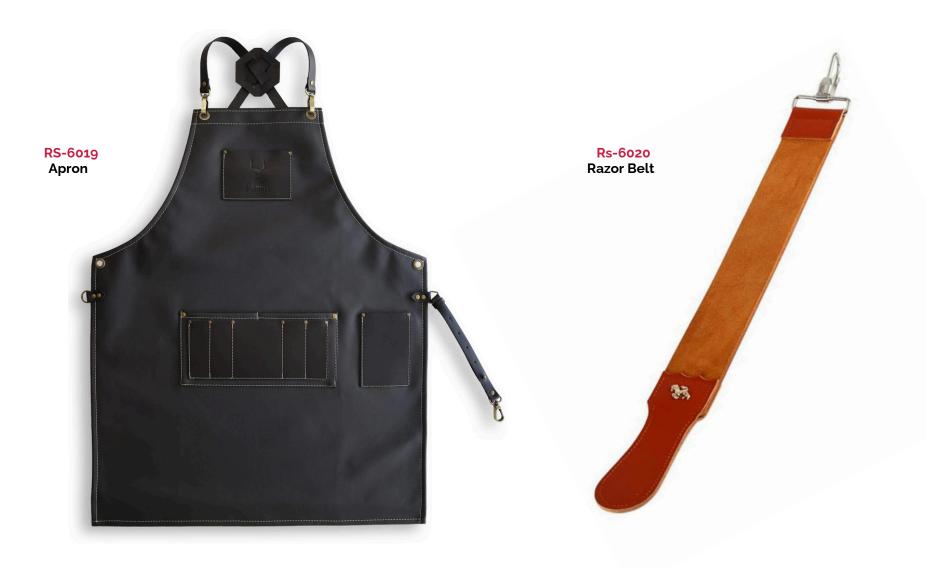

Styling Shears   | 9 - 17    |
|-----------------------|-----------|
| Thinning Shears       | 19 - 21   |
| Pet Grooming Shears   | 23 - 28   |
| Razors & Shapers      | 30 - 37   |
| Plastic Handle Shears | 39 - 41 📟 |

Care tools designed for perfection, from skilled hands.

HT

## HAIR STYLING SHEARS













HSS-4507 Silver Rod















HSS-4516 Gift Box









HSS-4518 Hair Extention Kit













<mark>TS-5004</mark> Gallant





# PET GROOMING SHEARS























PGS-5511 Pet Stripping Knife







### RAZORS & SHAPERS







<mark>RS-6003</mark> Safety Razor





Stadlet.







<mark>RS-6006</mark> Safety Razor

BSA









SIG







RS-6011 Removeable Blade Razor (

١

RS-6012 Removeable Blade Razor RS-6013 Removeable Blade Razor

-0-

S Stat













### HANDLE SHEARS PLASTIC

















- New Adalat Garh, Ugoki Road,
  PO Box 458, Sialkot, 51310 Pakistan
- www.stadlerprofessional.com
- info@stadlerprofessional.com
- <u>()</u> +92 310 0007700