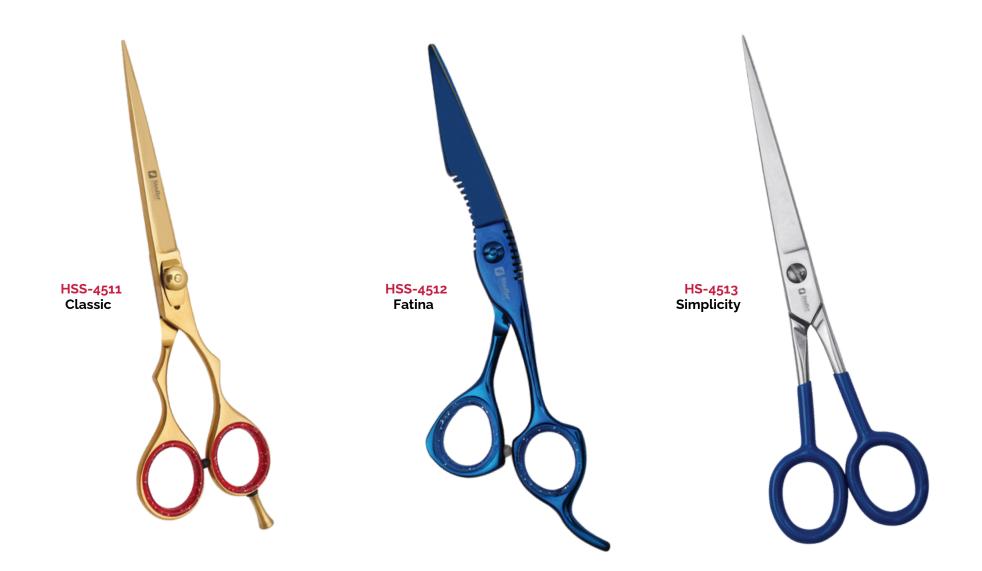

## HAIR STYLING SHEARS

HSS-4507 Silver Rod

HSS-4516 Gift Box

HSS-4518 Hair Extention Kit

<mark>TS-5004</mark> Gallant