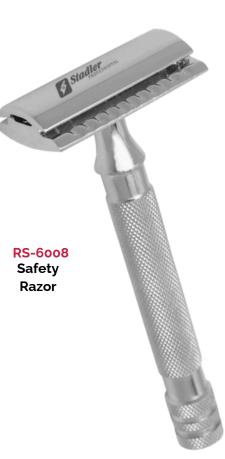

### RAZORS & SHAPERS

<mark>RS-6003</mark> Safety Razor

Stadlet.

<mark>RS-6006</mark> Safety Razor

BSA

SIG

RS-6011 Removeable Blade Razor (

١