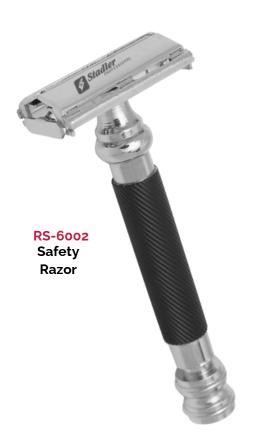

### RAZORS & SHAPERS

<mark>RS-6003</mark> Safety Razor

Stadlet.

<mark>RS-6006</mark> Safety Razor

BSA

SIG

RS-6011 Removeable Blade Razor (

١