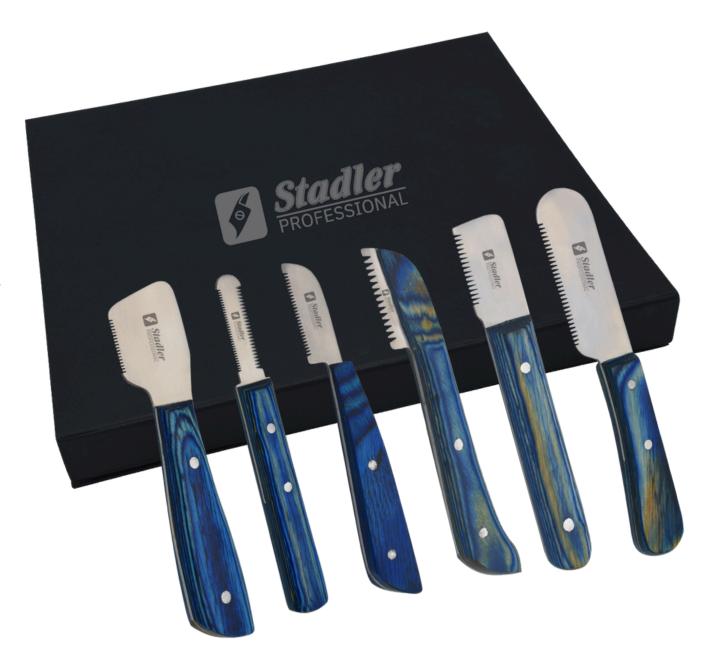

ADLER PROFESSIONAL, with its commitment to excellence, revitalizes the beauty industry through impeccable craftsmanship and innovative technology. By setting new standards and empowering beauty professional, STADLER PROFESSIONAL breathes new life into the industry.

### **Table of Contents**

| Hair Styling Shears   | 9 - 17    |
|-----------------------|-----------|
| Thinning Shears       | 19 - 21   |
| Pet Grooming Shears   | 23 - 28   |
| Razors & Shapers      | 30 - 37   |
| Plastic Handle Shears | 39 - 41 📟 |

Care tools designed for perfection, from skilled hands.

HT

## HAIR STYLING SHEARS













HSS-4507 Silver Rod















HSS-4516 Gift Box









HSS-4518 Hair Extention Kit













<mark>TS-5004</mark> Gallant





# PET GROOMING SHEARS























PGS-5511 Pet Stripping Knife







### RAZORS & SHAPERS







<mark>RS-6003</mark> Safety Razor





Stadlet.







<mark>RS-6006</mark> Safety Razor

BSA









SIG







RS-6011 Removeable Blade Razor (

١

RS-6012 Removeable Blade Razor RS-6013 Removeable Blade Razor

-0-

S Stat













### HANDLE SHEARS PLASTIC

















- New Adalat Garh, Ugoki Road,
  PO Box 458, Sialkot, 51310 Pakistan
- www.stadlerprofessional.com
- info@stadlerprofessional.com
- <u>()</u> +92 310 0007700