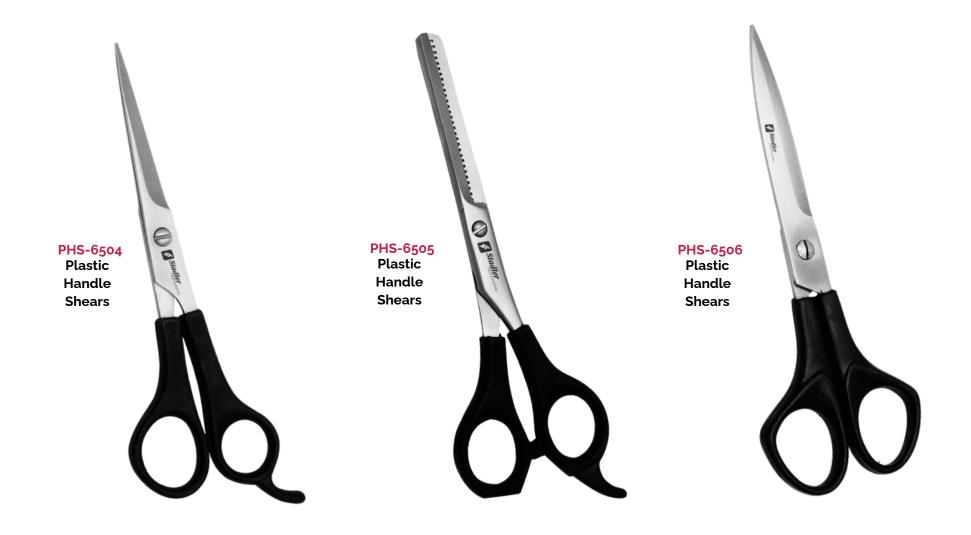

### HANDLE SHEARS PLASTIC

- New Adalat Garh, Ugoki Road,
  PO Box 458, Sialkot, 51310 Pakistan
- www.stadlerprofessional.com
- info@stadlerprofessional.com
- <u>()</u> +92 310 0007700