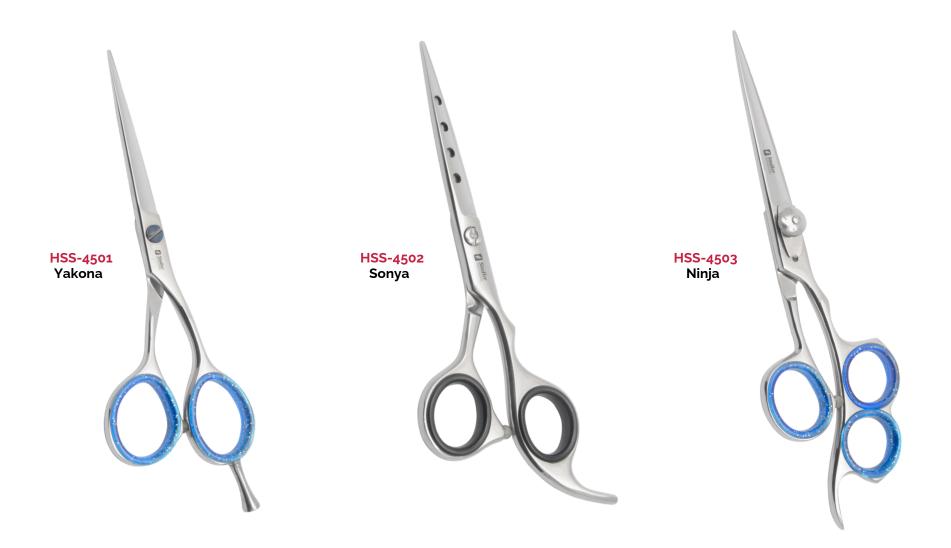

## HAIR STYLING SHEARS

HSS-4507 Silver Rod

HSS-4516 Gift Box

HSS-4518 Hair Extention Kit

<mark>TS-5004</mark> Gallant