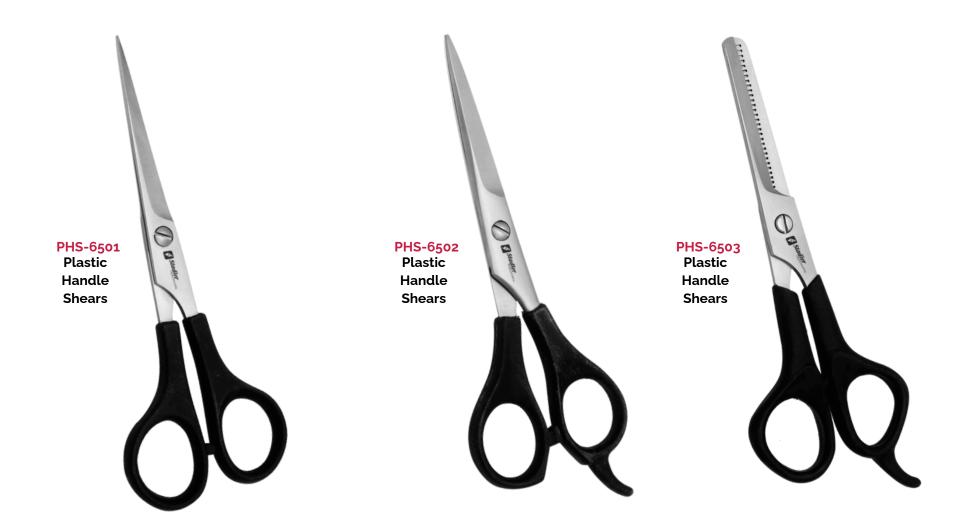

### HANDLE SHEARS PLASTIC

- New Adalat Garh, Ugoki Road,
  PO Box 458, Sialkot, 51310 Pakistan
- www.stadlerprofessional.com
- info@stadlerprofessional.com
- <u>()</u> +92 310 0007700