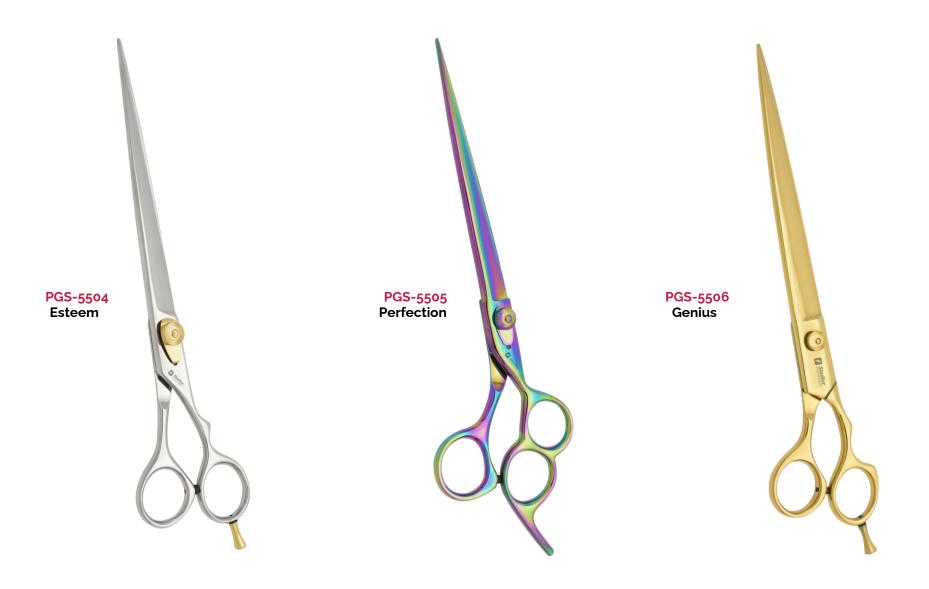

dedication. STADLER PROFESSIONAL, with its commitment to excellence, revitalizes the beauty industry through impeccable craftsmanship and innovative technology. By setting new standards and empowering beauty professional, STADLER PROFESSIONAL breathes new life into the industry.

### **Table of Contents**

| Hair Styling Shears   | 9 - 17    |
|-----------------------|-----------|
| Thinning Shears       | 19 - 21   |
| Pet Grooming Shears   | 23 - 28   |
| Razors & Shapers      | 30 - 37   |
| Plastic Handle Shears | 39 - 41 📟 |

Care tools designed for perfection, from skilled hands.

HT

## HAIR STYLING SHEARS













HSS-4507 Silver Rod















HSS-4516 Gift Box









HSS-4518 Hair Extention Kit













<mark>TS-5004</mark> Gallant





# PET GROOMING SHEARS























PGS-5511 Pet Stripping Knife







### RAZORS & SHAPERS







<mark>RS-6003</mark> Safety Razor





Stadlet.







<mark>RS-6006</mark> Safety Razor

BSA









SIG







RS-6011 Removeable Blade Razor (

١

RS-6012 Removeable Blade Razor RS-6013 Removeable Blade Razor

-0-

S Stat













### HANDLE SHEARS PLASTIC

















- New Adalat Garh, Ugoki Road,
  PO Box 458, Sialkot, 51310 Pakistan
- www.stadlerprofessional.com
- info@stadlerprofessional.com
- <u>()</u> +92 310 0007700