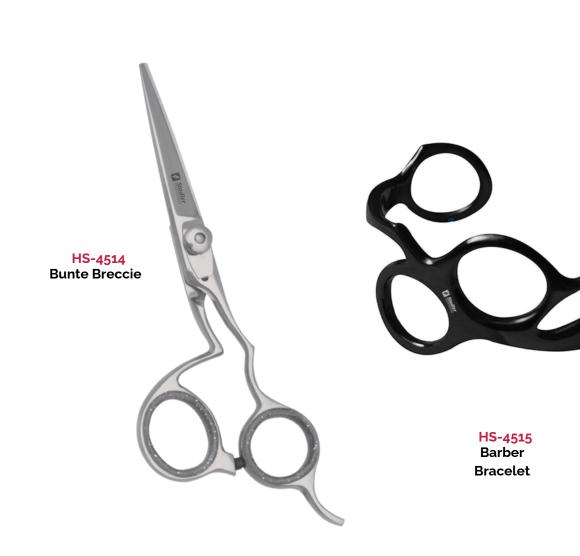

## HAIR STYLING SHEARS

HSS-4507 Silver Rod

HSS-4516 Gift Box

HSS-4518 Hair Extention Kit

<mark>TS-5004</mark> Gallant