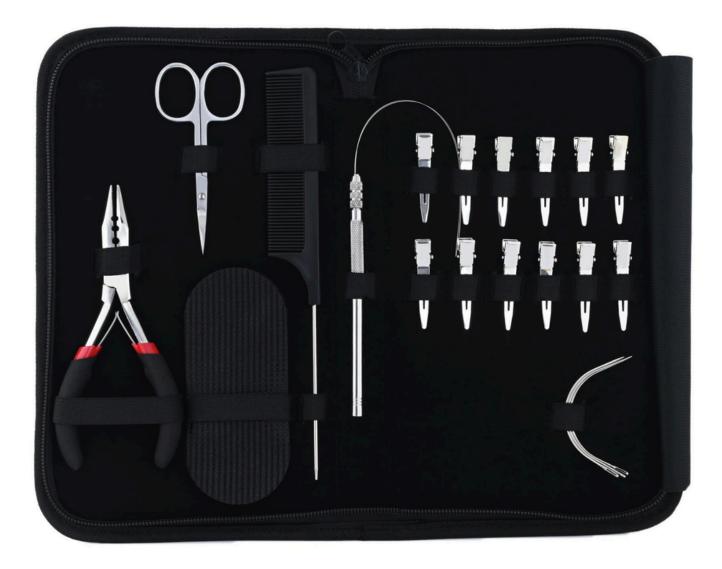

## HAIR STYLING SHEARS

HSS-4507 Silver Rod

HSS-4516 Gift Box

HSS-4518 Hair Extention Kit

<mark>TS-5004</mark> Gallant