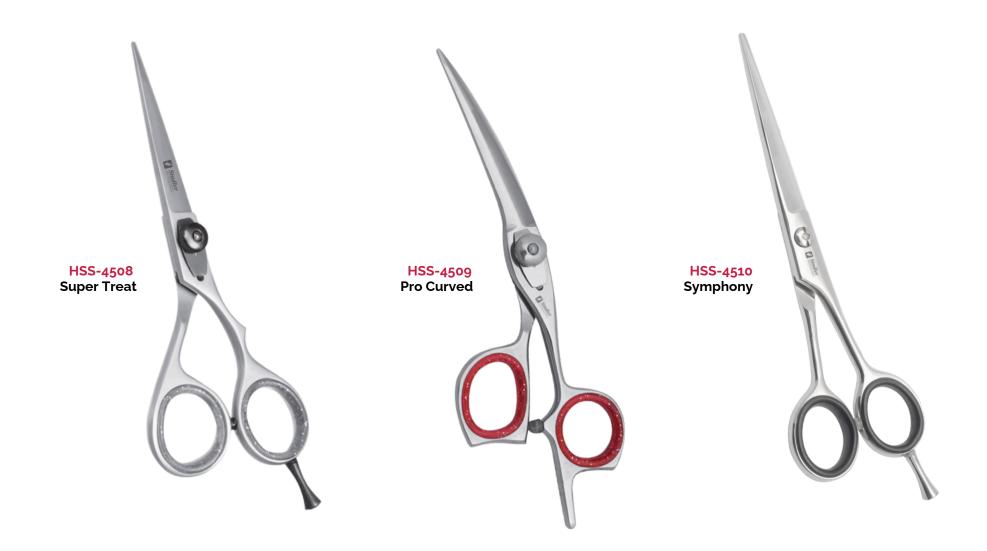

## HAIR STYLING SHEARS

HSS-4507 Silver Rod

HSS-4516 Gift Box

HSS-4518 Hair Extention Kit

<mark>TS-5004</mark> Gallant