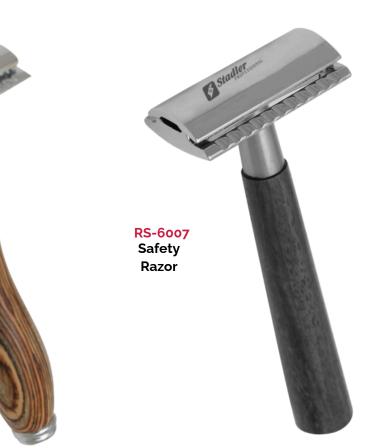

### RAZORS & SHAPERS

<mark>RS-6003</mark> Safety Razor

Stadlet.

<mark>RS-6006</mark> Safety Razor

BSA

SIG

RS-6011 Removeable Blade Razor (

١