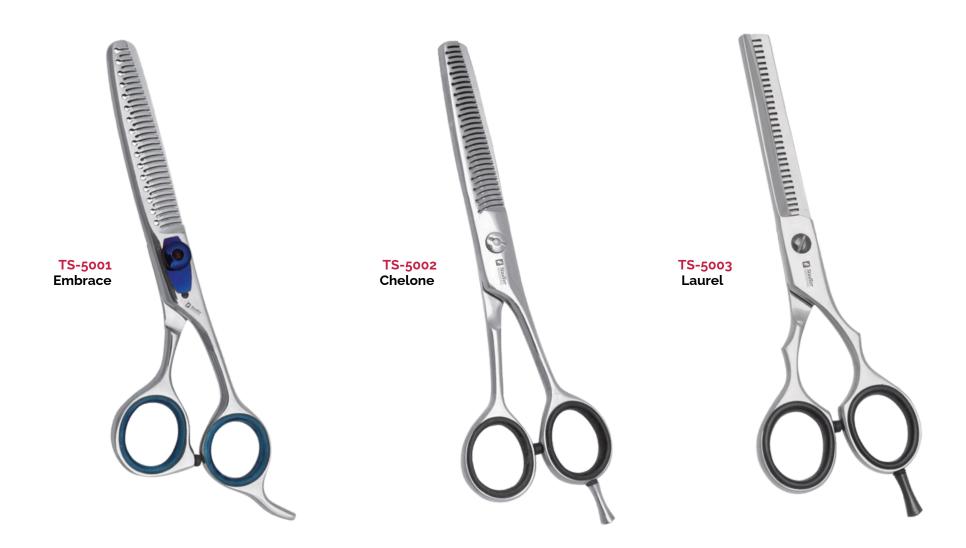

### **Table of Contents**

| Hair Styling Shears   | 9 - 17    |
|-----------------------|-----------|
| Thinning Shears       | 19 - 21   |
| Pet Grooming Shears   | 23 - 28   |
| Razors & Shapers      | 30 - 37   |
| Plastic Handle Shears | 39 - 41 📟 |