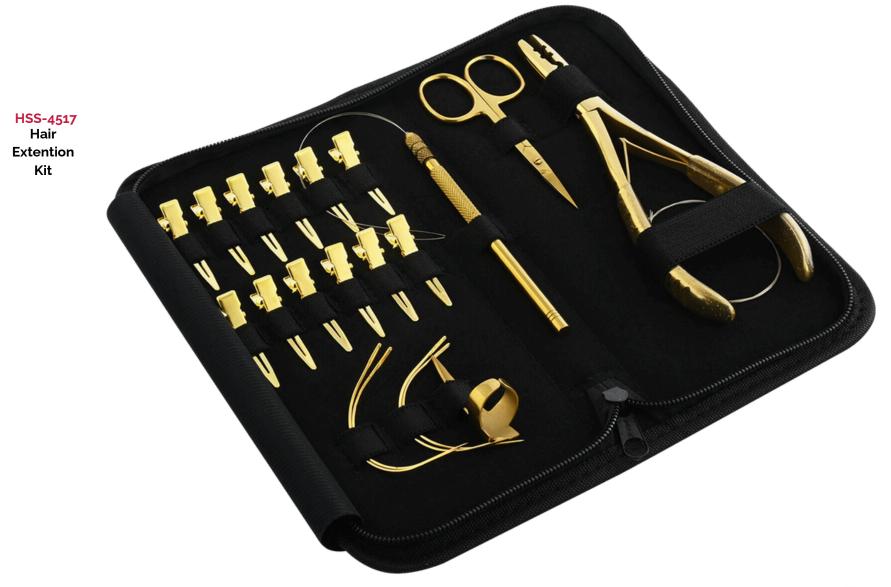

## HAIR STYLING SHEARS

HSS-4507 Silver Rod

HSS-4516 Gift Box

HSS-4518 Hair Extention Kit

<mark>TS-5004</mark> Gallant