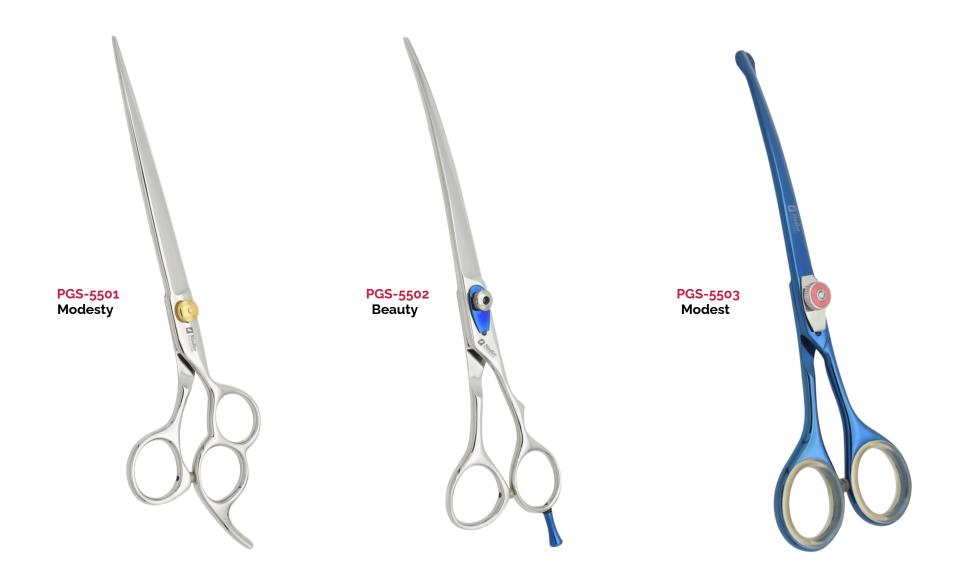

ing dedication. STADLER PROFESSIONAL, with its commitment to excellence, revitalizes the beauty industry through impeccable craftsmanship and innovative technology. By setting new standards and empowering beauty professional, STADLER PROFESSIONAL breathes new life into the industry.

### **Table of Contents**

| Hair Styling Shears   | 9 - 17    |
|-----------------------|-----------|
| Thinning Shears       | 19 - 21   |
| Pet Grooming Shears   | 23 - 28   |
| Razors & Shapers      | 30 - 37   |
| Plastic Handle Shears | 39 - 41 📟 |

Care tools designed for perfection, from skilled hands.

HT

## HAIR STYLING SHEARS













HSS-4507 Silver Rod















HSS-4516 Gift Box









HSS-4518 Hair Extention Kit













<mark>TS-5004</mark> Gallant





# PET GROOMING SHEARS























PGS-5511 Pet Stripping Knife







### RAZORS & SHAPERS







<mark>RS-6003</mark> Safety Razor





Stadlet.







<mark>RS-6006</mark> Safety Razor

BSA









SIG







RS-6011 Removeable Blade Razor (

١

RS-6012 Removeable Blade Razor RS-6013 Removeable Blade Razor

-0-

S Stat













### HANDLE SHEARS PLASTIC

















- New Adalat Garh, Ugoki Road,
  PO Box 458, Sialkot, 51310 Pakistan
- www.stadlerprofessional.com
- info@stadlerprofessional.com
- <u>()</u> +92 310 0007700