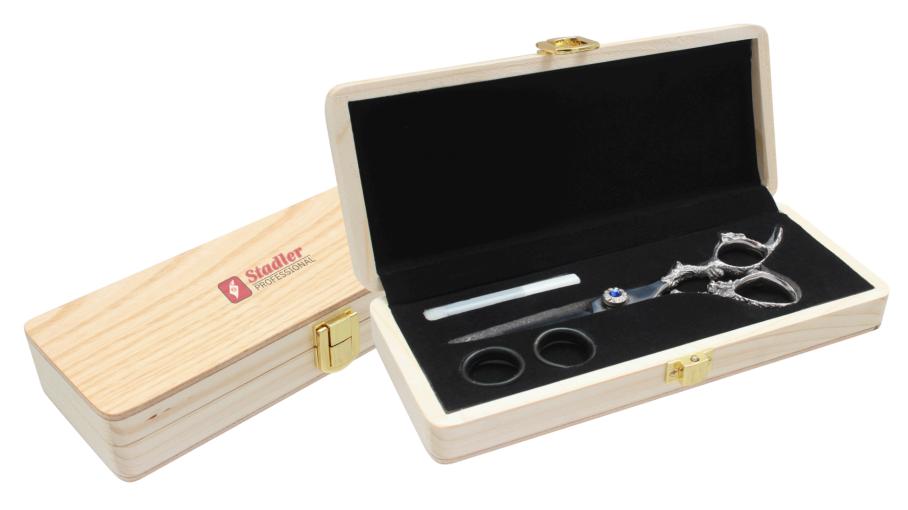

## HAIR STYLING SHEARS

HSS-4507 Silver Rod

HSS-4516 Gift Box

HSS-4518 Hair Extention Kit

<mark>TS-5004</mark> Gallant