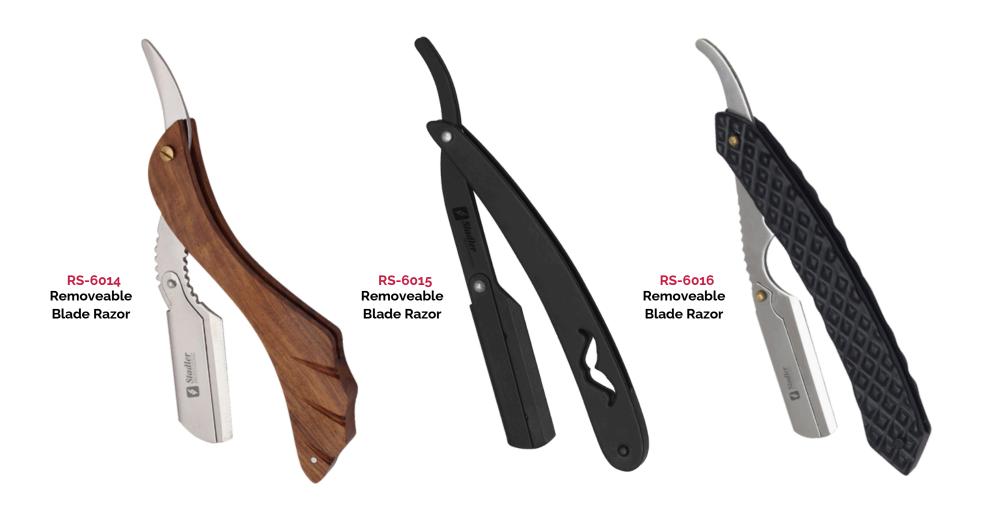

Hair Styling Shears   | 9 - 17    |
|-----------------------|-----------|
| Thinning Shears       | 19 - 21   |
| Pet Grooming Shears   | 23 - 28   |
| Razors & Shapers      | 30 - 37   |
| Plastic Handle Shears | 39 - 41 📟 |

Care tools designed for perfection, from skilled hands.

HT

## HAIR STYLING SHEARS













HSS-4507 Silver Rod















HSS-4516 Gift Box









HSS-4518 Hair Extention Kit













<mark>TS-5004</mark> Gallant





# PET GROOMING SHEARS























PGS-5511 Pet Stripping Knife







### RAZORS & SHAPERS







<mark>RS-6003</mark> Safety Razor





Stadlet.







<mark>RS-6006</mark> Safety Razor

BSA









SIG







RS-6011 Removeable Blade Razor (

١

RS-6012 Removeable Blade Razor RS-6013 Removeable Blade Razor

-0-

S Stat













### HANDLE SHEARS PLASTIC

















- New Adalat Garh, Ugoki Road,
  PO Box 458, Sialkot, 51310 Pakistan
- www.stadlerprofessional.com
- info@stadlerprofessional.com
- <u>()</u> +92 310 0007700